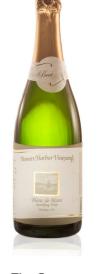

# Blanc de Blanc

### The Wine

French for "white from white," our Blanc de Blanc is composed entirely of Chardonnay grapes, the primary white grape cultivated in the Champagne region of France. Blanc de Blanc is a classic among the sparkling wines of the world, and appears at celebrations, romantic rendezvous, picnics, and dinner tables alike. Bubbly and fresh, its bright character and irrepressible effervescence make even everyday occasions special. Blanc de Blanc is a nonvintage wine, allowing our winemaker to blend juice from multiple harvest seasons to ensure a consistency in character and quality.

## TECHNICAL DATA

Varietal: 100% Chardonnay Vintage: Non-Vintage Appellation: Michigan

Case Production: 80 pH/Residual Sugar: .5 % RS ABV: 12%

# TASTING NOTES

Bright, fresh notes of green apple and lemon-lime make great dance partners with all those gorgeous bubbles!